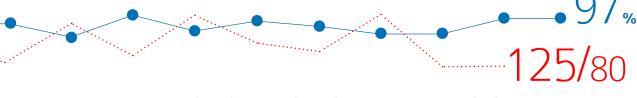

## VITAL INSIGHTS: SEAMLESS BLOOD PRESSURE AND BLOOD OXYGEN TRACKING

There's no easier or more convenient way to keep an accurate, digital eye on your blood pressure and blood oxygen.

**BLOOD PRESSURE** 

SPO2