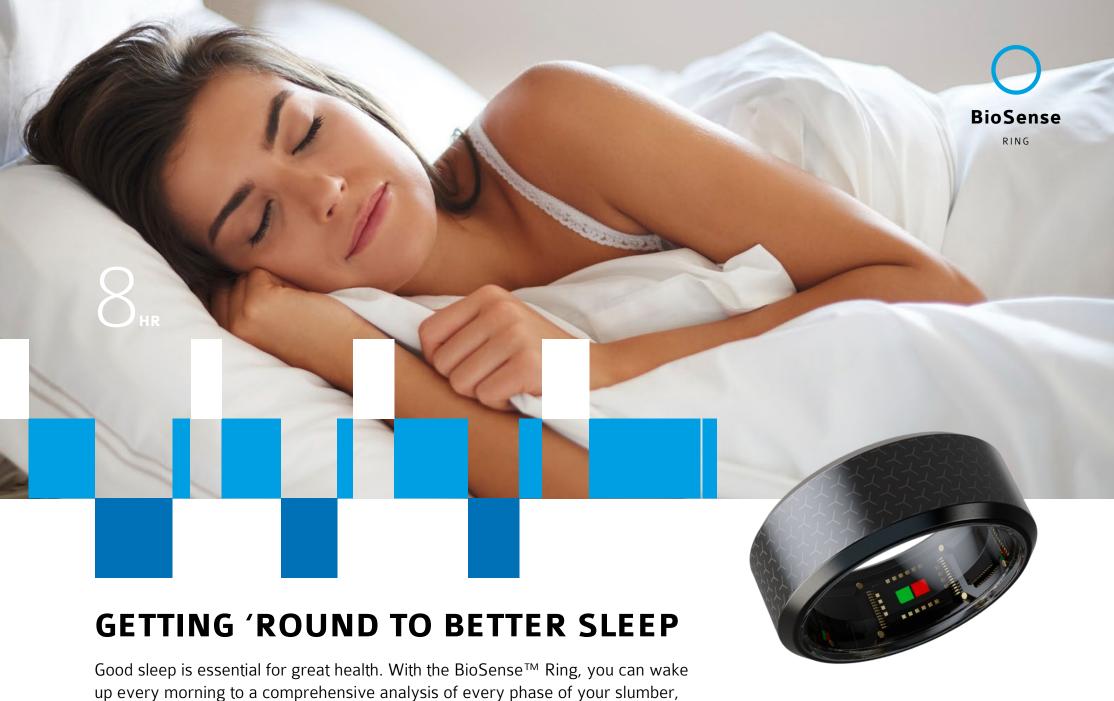

# PRECISION SENSORS

- 1. Sleep recognition
- 2. Real-time dynamic heart rate
- 3. Blood oxygen monitoring

up every morning to a comprehensive analysis of every phase of your slumber, including REM and any disturbances.