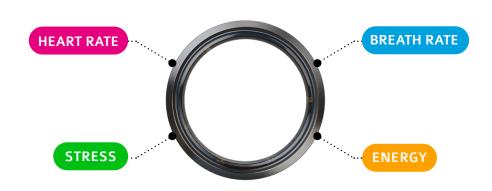

## **360 DEGREES OF HEALTH**

Monitor every beat, breath, burst of energy, and spike of stress by keeping the BioSense™ Ring on your finger. Leverage the insights to improve your health, day after day.