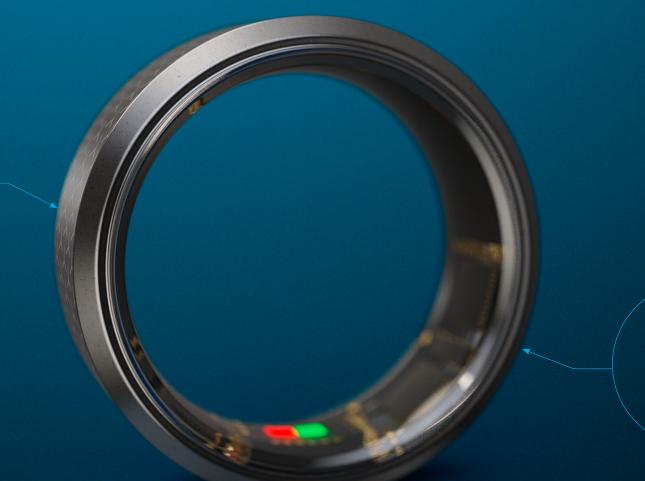

## STYLISH. ELEGANT. ADVANCED. AND TOTALLY VYVO.

 $\begin{array}{c} \hline \\ ONLY \\ 2.7 \\ \text{thick} \end{array}$ 

in weight

- Activity
   Steps/Calories/Distance
- Heart Rate
- Stress

- Energy
- Breath Rate
- Apnea Risk
- SPO2

#### BioSense™ RING • HARDWARE and SOFTWARE specification

| Materials             | Titanium alloy + resin                                                    |
|-----------------------|---------------------------------------------------------------------------|
| Ring color            | Black                                                                     |
| Thickness             | 2.7 mm                                                                    |
| Inside diameter (mm)  | 16.5, 17.4, 18.2, 19, 19.9, 20.7, 21.5, 22.3                              |
| Main control chip     | Ultra low power Bluetooth chip Nordic52833, BLE5.0                        |
| Heart Rate            | Heart rate: high-precision optical PPG sensor PixArt Imaging              |
| Light Source          | Red, green, and near-infrared multi-color light sources                   |
| Acceleration          | ST High-precision three-axis sensor                                       |
| Data storage duration | 7 days offline data                                                       |
| Battery               | 14.5 ~ 21.5mAh, lithium battery                                           |
| Standby time          | More than 8 days of standby and 5-7 days of use                           |
| Charging time         | Charging time: ≤1.5 hours                                                 |
| Waterproof rating     | IP68                                                                      |
| Operating temperature | Working temperature: -20° -50° - Charging temperature: 0° -40°            |
| Working humidity      | Working humidity: 10%-90%RH - Storage humidity: 5%-90%RH (non-condensing) |
| Charging port         | Wireless charging                                                         |
| Ring net weight       | 3g~                                                                       |