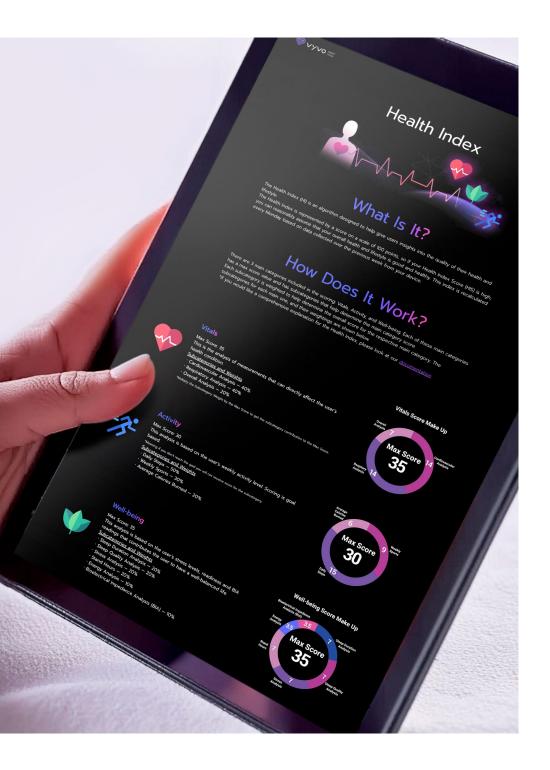

## LEARN FROM YOUR WEEKLY HEALTH INDEX

The **Health Index** is an overall weekly score representing your health status, with a maximum score of 100. Using artificial intelligence, Vyvo calculates your score every Monday based on the previous week's results in three different categories:

- **Vitals** (35% of the total score). Includes cardiovascular analysis, respiratory analysis, and an overall analysis.
- **Activity** (30% of the total score). Based on weekly activity level.
- Well-being (35% of the total score).
   A combination of sleep, stress, energy, standing time, and BIA readings.

#### NOTE

- 1. The Health Index is only available for Data NFTs Level 1 and up.
- 2. The Health Index will work regardless of whether or not a VeChain Wallet is entered.