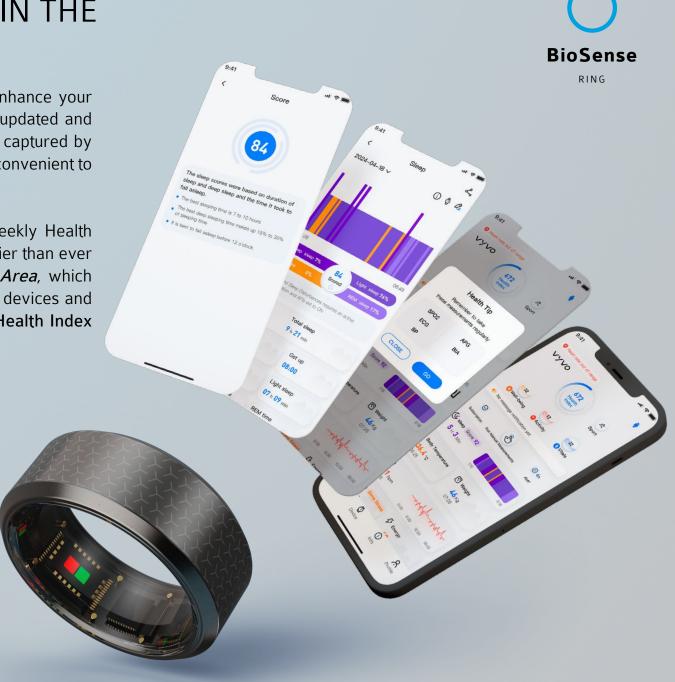

### SEE YOUR PROGRESS IN THE

### **VYVO SMART APP**

The **Vyvo Smart App** is purpose-built to enhance your wellness management experience. With an updated and intuitive user interface, the app reports data captured by your BioSense™ Ring, making it simple and convenient to track your progress from day to day.

The **Vyvo Smart App** also includes the weekly Health Index and makes manual measurements easier than ever to capture. Plus, the app includes a *Guest Area*, which enables you to help others experience Vyvo devices and what the app captures, including their own **Health Index report!** 