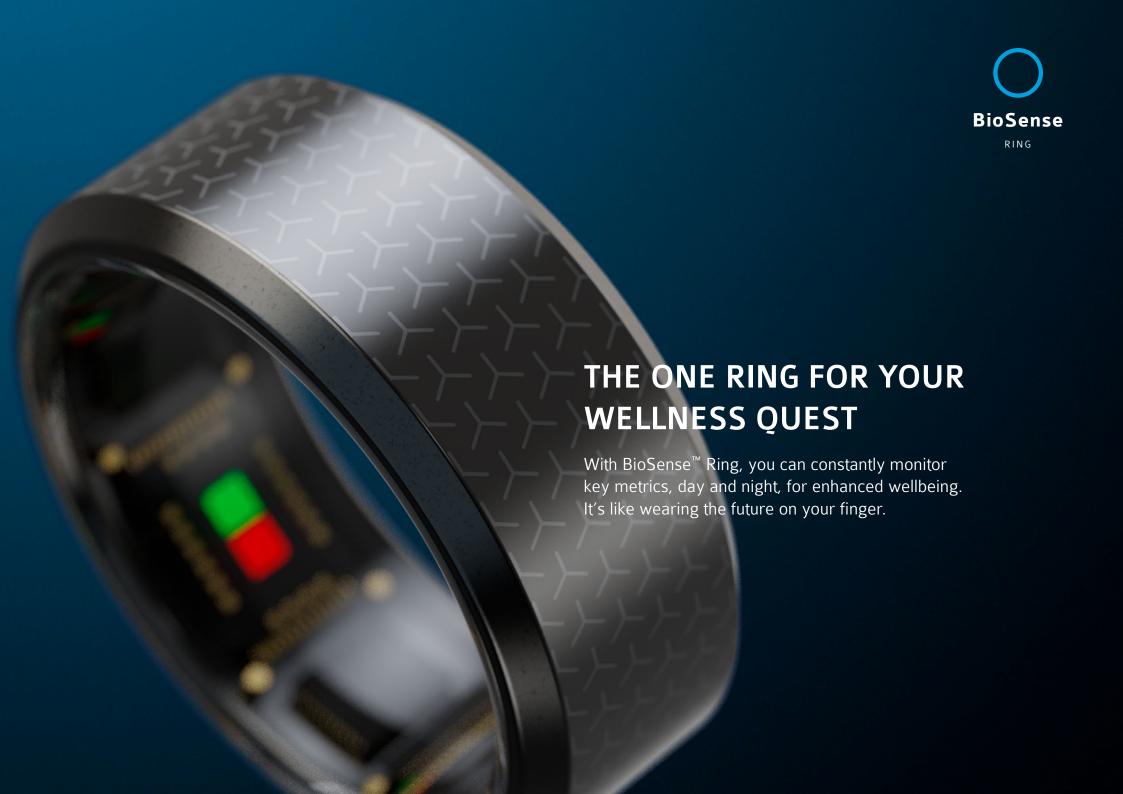

## **360 DEGREES OF HEALTH**

Monitor every beat, breath, burst of energy, and spike of stress by keeping the BioSense™ Ring on your finger. Leverage the insights to improve your health, day after day.